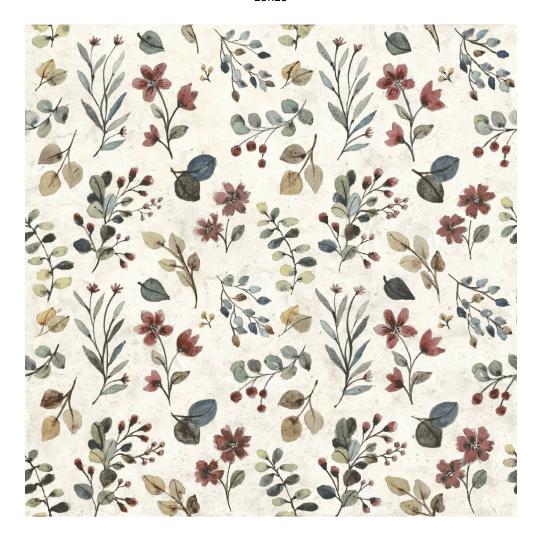

# PRODUCT GARDEN WHISPER

25x25

## **GRAPHIC VARIETY**

codicer

#### **TECHNICAL DATA**

NAME: Garden Whisper

NEW

CODE: PT06682

SERIES: Garden Whisper

SIZE: 25x25

TYPE OF PIECE: DECORATED BASES

TYPOLOGY: Porcelain LOOK: Acuarelados COLORS: Warm FINISH: Matt USE: Wall