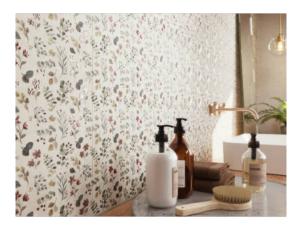

# codicer

# PRODUCT GARDEN WHISPER

25x25



## **GRAPHIC VARIETY**









codicer

## **ROOM SCENES**





codicer garden whisper

#### **TECHNICAL DATA**

NAME: Garden Whisper

NEW

CODE: PT06682

SERIES: Garden Whisper

SIZE: 25x25

TYPE OF PIECE: DECORATED BASES

TYPOLOGY: Porcelain LOOK: Acuarelados COLORS: Warm FINISH: Matt USE: Wall

SHADE VARIATION: V1 Uniform SLIP RESISTANCE: Clase 3

% ABSORPTION: E <0.5% FROST RESISTANT: Yes

MOHS: -

# OF FACES: 8

PEI: -

codicer GARDEN WHISPER

#### **PACKING**

|       |                 | BOX |    |      | PALLET |    |      |
|-------|-----------------|-----|----|------|--------|----|------|
| Size  | Product type    | pcs | m² | kg   | boxes  | m² | kg   |
| 25x25 | DECORATED BASES | 16  | 1  | 21.5 | 72     | 72 | 1550 |

**WARNING** The information contained in this packing list is for guidance only, the contents of the packing may vary. Ple