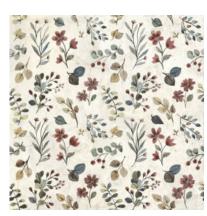

## **GRAPHIC VARIETY**

codicer

#### **TECHNICAL DATA**

NAME: Garden Whisper

NEW

CODE: PT06682

SERIES: Garden Whisper

SIZE: 25x25

TYPE OF PIECE: DECORATED BASES

TYPOLOGY: Porcelain LOOK: Acuarelados COLORS: Warm FINISH: Matt USE: Wall