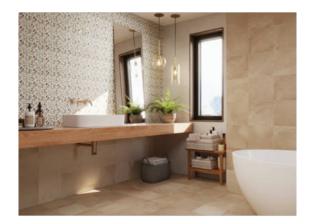

# codicer

# PRODUCT GARDEN WHISPER

25x25



## **GRAPHIC VARIETY**









codicer

## **ROOM SCENES**





codicer garden whisper

#### **TECHNICAL DATA**

NAME: Garden Whisper

NEW

CODE: PT06682

SERIES: Garden Whisper

SIZE: 25x25

TYPE OF PIECE: DECORATED BASES

TYPOLOGY: Porcelain LOOK: Acuarelados COLORS: Warm FINISH: Matt USE: Wall

SHADE VARIATION: V1 Uniform SLIP RESISTANCE: Clase 3

% ABSORPTION: E <0.5% FROST RESISTANT: Yes

MOHS: -

# OF FACES: 8

PEI: -

codicer GARDEN WHISPER

#### **PACKING**

|       |                 | BOX |    |      | PALLET |    |      |
|-------|-----------------|-----|----|------|--------|----|------|
| Size  | Product type    | pcs | m² | kg   | boxes  | m² | kg   |
| 25x25 | DECORATED BASES | 16  | 1  | 21.5 | 72     | 72 | 1550 |

**WARNING** The information contained in this packing list is for guidance only, the contents of the packing may vary. P