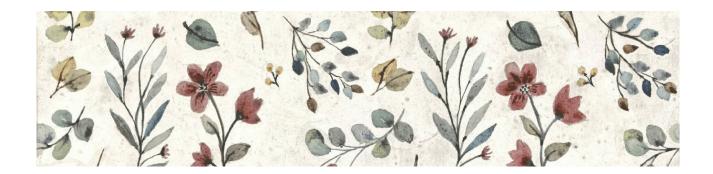

## **GRAPHIC VARIETY**

#### **TECHNICAL DATA**

NAME: Garden Whisper Brick

NEW

CODE: PT06736

SERIES: Garden Whisper SIZE: 6x24.5 Brick

TYPE OF PIECE: DECORATED BASES

TYPOLOGY: Porcelain LOOK: Acuarelados COLORS: Warm FINISH: Matt USE: Wall