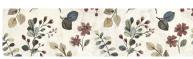

# codicer

# PRODUCT GARDEN WHISPER BRICK

6x24.5 Brick



## **GRAPHIC VARIETY**











### **ROOM SCENES**



codicer

#### **TECHNICAL DATA**

NAME: Garden Whisper Brick

NEW

CODE: PT06736

SERIES: Garden Whisper SIZE: 6x24.5 Brick

TYPE OF PIECE: DECORATED BASES

TYPOLOGY: Porcelain LOOK: Acuarelados COLORS: Warm FINISH: Matt USE: Wall

SHADE VARIATION: V1 Uniform SLIP RESISTANCE: Clase 3

% ABSORPTION: E < 0.5% FROST RESISTANT: Yes

MOHS: -

# OF FACES: 8

PEI: -

CODICER GARDEN WHISPER BRICK

#### **PACKING**

|              |                 | BOX |     |    | PALLET |    |      |
|--------------|-----------------|-----|-----|----|--------|----|------|
| Size         | Product type    | pcs | m²  | kg | boxes  | m² | kg   |
| 6x24.5 Brick | DECORATED BASES | 34  | 0.5 | 11 | 100    | 50 | 1114 |

**WARNING** The information contained in this packing list is for gui