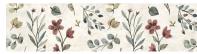

# codicer

# PRODUCT GARDEN WHISPER BRICK

6x24.5 Brick



## **GRAPHIC VARIETY**











### **ROOM SCENES**



codicer

#### **TECHNICAL DATA**

NAME: Garden Whisper Brick

NEW

CODE: PT06736

SERIES: Garden Whisper SIZE: 6x24.5 Brick

TYPE OF PIECE: DECORATED BASES

TYPOLOGY: Porcelain LOOK: Acuarelados COLORS: Warm FINISH: Matt USE: Wall

SHADE VARIATION: V1 Uniform SLIP RESISTANCE: Clase 3

% ABSORPTION: E < 0.5% FROST RESISTANT: Yes

MOHS: -

# OF FACES: 8

PEI: -

CODICER GARDEN WHISPER BRICK

#### **PACKING**

|              |                 | BOX |     |    | PALLET |    |      |
|--------------|-----------------|-----|-----|----|--------|----|------|
| Size         | Product type    | pcs | m²  | kg | boxes  | m² | kg   |
| 6x24.5 Brick | DECORATED BASES | 34  | 0.5 | 11 | 100    | 50 | 1114 |

**WARNING** The information contained in this packing list is for guida