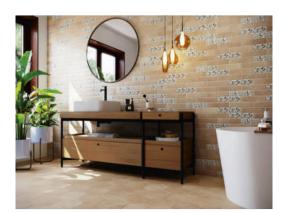

# codicer

# PRODUCT GARDEN WHISPER BRICK

6x24.5 Brick



## **GRAPHIC VARIETY**











### **ROOM SCENES**



codicer

#### **TECHNICAL DATA**

NAME: Garden Whisper Brick

NEW

CODE: PT06736

SERIES: Garden Whisper SIZE: 6x24.5 Brick

TYPE OF PIECE: DECORATED BASES

TYPOLOGY: Porcelain LOOK: Acuarelados COLORS: Warm FINISH: Matt USE: Wall

SHADE VARIATION: V1 Uniform SLIP RESISTANCE: Clase 3

% ABSORPTION: E < 0.5% FROST RESISTANT: Yes

MOHS: -

# OF FACES: 8

PEI: -

CODICER GARDEN WHISPER BRICK

#### **PACKING**

|              |                 | BOX |     |    | PALLET |    |      |
|--------------|-----------------|-----|-----|----|--------|----|------|
| Size         | Product type    | pcs | m²  | kg | boxes  | m² | kg   |
| 6x24.5 Brick | DECORATED BASES | 34  | 0.5 | 11 | 100    | 50 | 1114 |

**WARNING** The information contained in this packing list is for guidance only, the contents