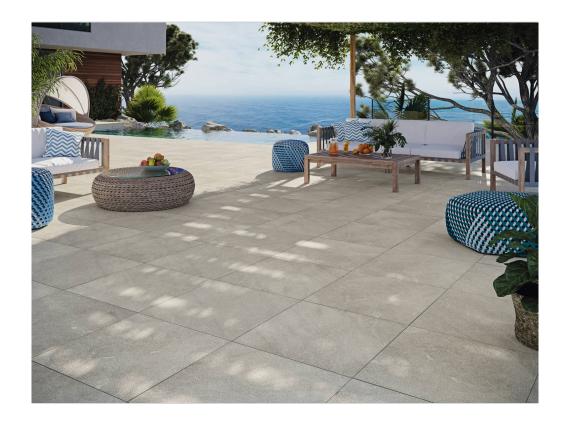

## SERIES VALLDEMOSA

44x66 Modular | 66x66 | 44x66 | 25x25

Valldemosa Modular 44x66 44x66 Modular NEW

Valldemosa 66x66 66x66 NEW

Valldemosa 44x66 44x66 NEW

Valldemosa 25x25 <sup>25x25</sup> NEW

codicer

|               |              | BOX |      |       | PALLET |       |      |
|---------------|--------------|-----|------|-------|--------|-------|------|
| Size          | Product type | pcs | m²   | kg    | boxes  | m²    | kg   |
| 44x66 Modular | BASES        | 3   | 1.31 | 28.19 | 48     | 62.88 | 1354 |
| 66x66         | BASES        | 3   | 1.31 | 28.19 | 48     | 62.88 | 1354 |
| 44x66         | BASES        | 3   | 1.31 | 28.19 | 48     | 62.88 | 1354 |
| 25x25         | BASES        | 3   | 1.31 | 28.19 | 48     | 62.88 | 1354 |