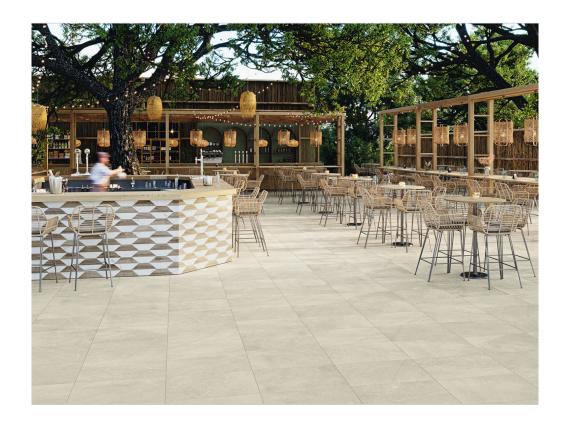

## SERIES VALLDEMOSA

44x66 Modular | 66x66 | 44x66 | 25x25

Valldemosa Modular 44x66 44x66 Modular NEW

Valldemosa 66x66 66x66 NEW

Valldemosa 44x66 44x66 NEW

Valldemosa 25x25 <sup>25x25</sup> NEW

codicer

|               |              | BOX |      |       | PALLET |       |      |
|---------------|--------------|-----|------|-------|--------|-------|------|
| Size          | Product type | pcs | m²   | kg    | boxes  | m²    | kg   |
| 44x66 Modular | BASES        | 3   | 1.31 | 28.19 | 48     | 62.88 | 1354 |
| 66x66         | BASES        | 3   | 1.31 | 28.19 | 48     | 62.88 | 1354 |
| 44x66         | BASES        | 3   | 1.31 | 28.19 | 48     | 62.88 | 1354 |
| 25x25         | BASES        | 3   | 1.31 | 28.19 | 48     | 62.88 | 1354 |