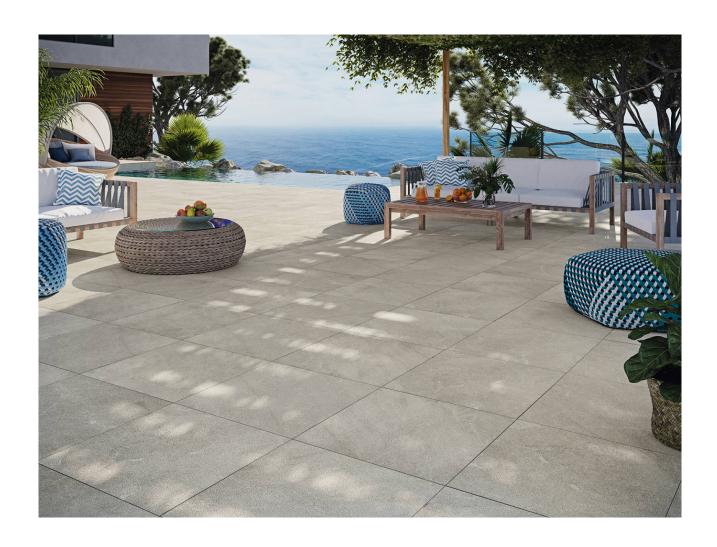

## SERIES VALLDEMOSA

44x66 Modular | 66x66 | 44x66 | 25x25

Valldemosa Modular 44x66 44x66 Modular NEW

Valldemosa 66x66 66x66 NEW

Valldemosa 44x66 44x66 NEW

Valldemosa 25x25 <sup>25x25</sup> NEW

codicer

|               |              | BOX |      |       | PALLET |       |      |
|---------------|--------------|-----|------|-------|--------|-------|------|
| Size          | Product type | pcs | m²   | kg    | boxes  | m²    | kg   |
| 44x66 Modular | BASES        | 3   | 1.31 | 28.19 | 48     | 62.88 | 1354 |
| 66x66         | BASES        | 3   | 1.31 | 28.19 | 48     | 62.88 | 1354 |
| 44x66         | BASES        | 3   | 1.31 | 28.19 | 48     | 62.88 | 1354 |
| 25x25         | BASES        | 3   | 1.31 | 28.19 | 48     | 62.88 | 1354 |