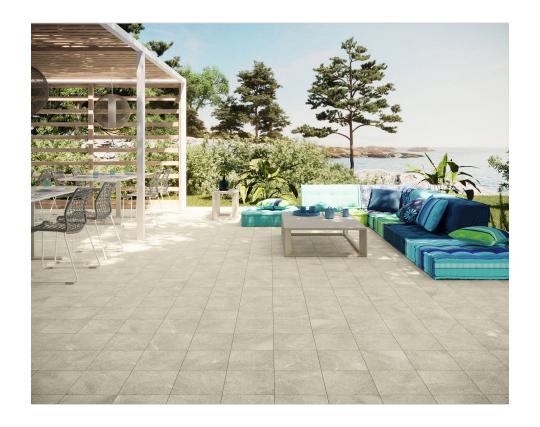

## SERIES VALLDEMOSA

44x66 Modular | 66x66 | 44x66 | 25x25

Valldemosa Modular 44x66 44x66 Modular NEW

Valldemosa 66x66 66x66 NEW

Valldemosa 44x66 44x66 NEW

Valldemosa 25x25 <sup>25x25</sup> NEW

codicer

|               |              | BOX |      |       | PALLET |       |      |
|---------------|--------------|-----|------|-------|--------|-------|------|
| Size          | Product type | pcs | m²   | kg    | boxes  | m²    | kg   |
| 44x66 Modular | BASES        | 3   | 1.31 | 28.19 | 48     | 62.88 | 1354 |
| 66x66         | BASES        | 3   | 1.31 | 28.19 | 48     | 62.88 | 1354 |
| 44x66         | BASES        | 3   | 1.31 | 28.19 | 48     | 62.88 | 1354 |
| 25x25         | BASES        | 3   | 1.31 | 28.19 | 48     | 62.88 | 1354 |