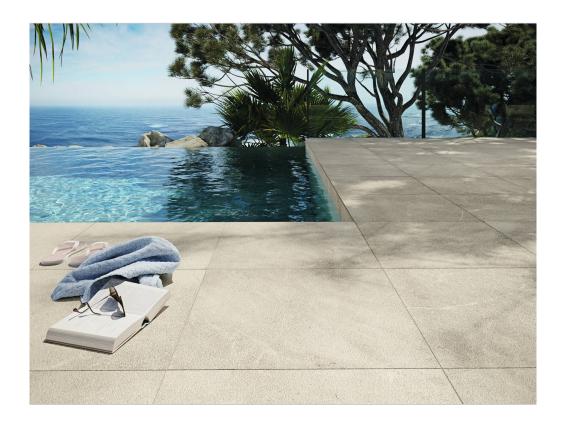

## SERIES VALLDEMOSA

44x66 Modular | 66x66 | 44x66 | 25x25

Valldemosa Modular 44x66 44x66 Modular NEW

Valldemosa 66x66 66x66 NEW

Valldemosa 44x66 44x66 NEW

Valldemosa 25x25 <sup>25x25</sup> NEW

codicer

|               |              | BOX |      |       | PALLET |       |      |
|---------------|--------------|-----|------|-------|--------|-------|------|
| Size          | Product type | pcs | m²   | kg    | boxes  | m²    | kg   |
| 44x66 Modular | BASES        | 3   | 1.31 | 28.19 | 48     | 62.88 | 1354 |
| 66x66         | BASES        | 3   | 1.31 | 28.19 | 48     | 62.88 | 1354 |
| 44x66         | BASES        | 3   | 1.31 | 28.19 | 48     | 62.88 | 1354 |
| 25x25         | BASES        | 3   | 1.31 | 28.19 | 48     | 62.88 | 1354 |